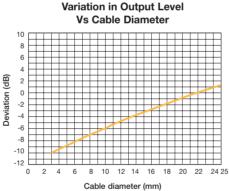

be**

- For measurement of unbalanced interference voltages
- Switch over 1 : 1/10/100

Active capacitive voltage probe for noncontact "in-situ" measurement of Common Mode RF-disturbance voltages on cables according to CISPR Publ. 22 C.1.3

- Battery or DC power supply
- Switchable conversion factor to satisfy the CISPR 16 pulse response requirements
- Shielded to reduce the direct capacitive coupling from local cables
- Battery indicator with automatically battery switch-off
- Adjustable cable fixture

### Accessories:

- Calibration-kit
- Charger
- External power supply
- Interconnection cable
- Individual measuring curves
- Storage case
- Additional accumulator

**Transfer Attenuation** 50 Series 1 45 Attenuation (dB) 40 Series 2 35 30 Series 3 25 20 10 15 20 25 0 5 30 Frequency (MHz)





CVP and accessories in carry case

#### **UKAS** Calibration option

| Specifications             | CVP 2200                                                              |
|----------------------------|-----------------------------------------------------------------------|
| Frequency range            | 0.1 up to 30MHz                                                       |
| Output impedance           | 50Ω                                                                   |
| Output connector           | BNC                                                                   |
| Output voltage             | (RF at 50Ω) < 1V                                                      |
| Conversion factor          | * Switchable, typ. 23 dB, 33 dB, 43 dB                                |
| Freq